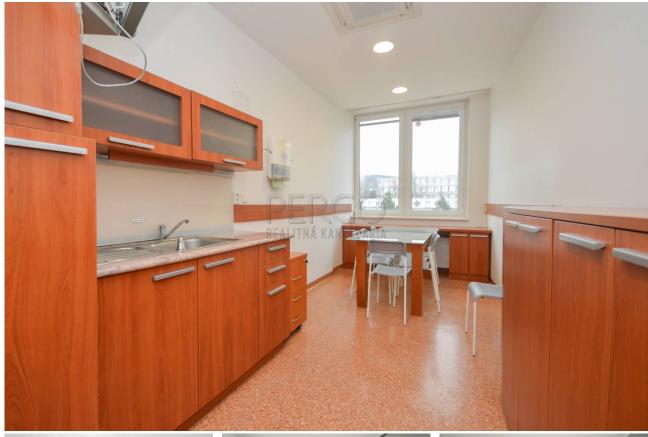

# Equipment

- > Bathroom without toilet:
- > Separate toilet: 3
- Quiet location

No of floors in the House::7 \ Lift: yes

- Energy certificate: not available
- Spot in common garage

Non-residential space with an area of 430.87 m<sup>2</sup> is located in a residential complex on Náměstí svátého František in Karlová Ves. This is 1 wing of the space, which was approved as a medical facility. In the opposite wing, there is a physiotherapist and a dental clinic.

#### LAYOUT

The space is located on the 2nd floor in a building with an elevator. The space includes rooms/ambulances, a kitchenette, a bathroom with a shower and toilets for ladies and gentlemens.