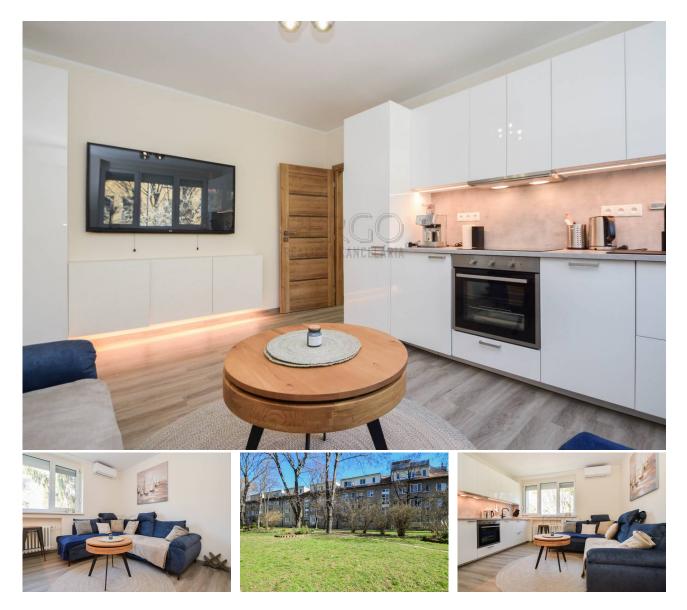

A nice completely reconstructed 1-bedroom apartment with an area of 40.85 m2 and a balcony is located on Pavlova Street in the popular location "500 apartments" near the Nivy shopping center and bus station. The aparment is after comprehensive reconstruction in the brick house.

#### Layout

The apartment is located on the 1st floor of 4. The layout of the apartment consists of an entrance hall with built-in wardrobes, a bathroom with toilet and shower, a separate bedroom and a living room connected to the kitchen. There is a balcony, which is accessible from the bedroom which is surrounded by the greenery which provides pleasant shade, especially during summer days.

#### Equipment

The apartment is rented fully furnished and includes electrical appliances such as a washing machine, TV and kitchen appliances such as a refrigerator with freezer, electric oven, extractor hood, induction hob, dishwasher and coffee maker. The kitchen is fully equipped with equipments and furthemore you can also find a bed linens or towels.