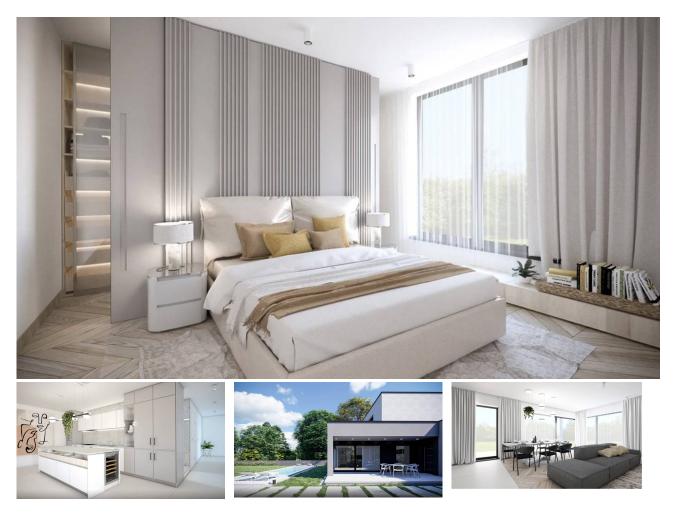

# Equipment

- Number of bedrooms:
- > Bathroom with toilet: 3

4

1

- >Separate toilet:
- > Terrace:
- New building
- > Detached garage 2

Exterior blinders

Electric boiler independent heating

Spacious 4-bedroom family house with an area of 220 m2 is located on a plot of land with an area of 750 m2 near the Green Resort Golf Course in Hrubá Borša.

## LAYOUT

The house is currently under construction and consists of two above-ground floors. The ground floor consists of a vestibule, an entrance hall, a separate toilet, a kitchen connected to the living room, a storage room and a room with its own bathroom. On the first floor there is a master bedroom with a bathroom and access to the terrace, two more rooms and a bathroom with a toilet.

### EQUIPMENT

The house has installed water, electricity, electric heating, internal screeds and plasters, and the external facade is also completed. The windows are aluminum with electric blinds. Air conditioning, alarm, cameras, optical TV cable are being prepared. There is a own well on the property.